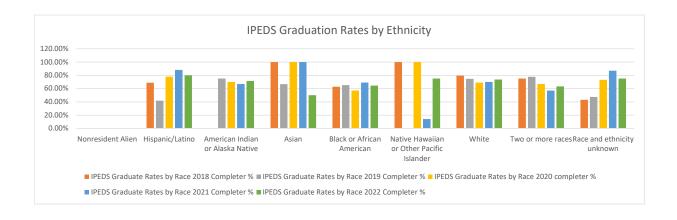

| IPEDS Graduate Rates by Race |           |             |            |             |            |             |           |           |           |           |
|------------------------------|-----------|-------------|------------|-------------|------------|-------------|-----------|-----------|-----------|-----------|
| Year                         | 2018      | 2018        | 2019       | 2019        | 2020       | 2020        | 2021      | 2021      | 2022      | 2022      |
| Ethnicity                    | Completer | Completer % | Completers | Completer % | Completers | completer % | Completer | Completer | Completer | Completer |
| Nonresident Alien            | 0         | 0%          | 0          | 0%          | 0          | 0%          | 0         | 0%        | 0         | 0%        |
| Hispanic/Latino              | 11        | 69%         | 13         | 42%         | 14         | 78%         | 7         | 88%       | 12        | 80%       |
| American Indian or A         | 0         | 0%          | 6          | 75%         | 7          | 70%         | 2         | 67%       | 5         | 71%       |
| Asian                        | 2         | 100%        | 2          | 67%         | 2          | 100%        | 2         | 100%      | 2         | 50%       |
| Black or African Ame         | 100       | 63%         | 92         | 65%         | 102        | 57%         | 96        | 69%       | 83        | 64%       |
| Native Hawaiian or O         | 1         | 100%        | 0          | 0%          | 2          | 100%        | 1         | 14%       | 6         | 75%       |
| White                        | 167       | 80%         | 166        | 75%         | 169        | 69%         | 152       | 70%       | 135       | 74%       |
| Two or more races            | 6         | 75%         | 7          | 78%         | 10         | 67%         | 8         | 57%       | 12        | 63%       |
| Race and ethnicity un        | 3         | 43%         | 18         | 47%         | 11         | 73%         | 20        | 87%       | 9         | 75%       |