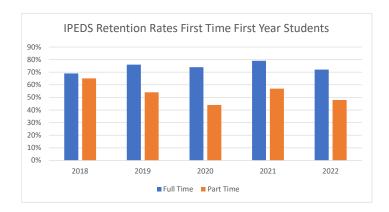

| IPEDS Retention Rates First Time First Year Students |     |     |     |     |     |  |
|------------------------------------------------------|-----|-----|-----|-----|-----|--|
| Student Type 2018 2019 2020 2021                     |     |     |     |     |     |  |
| Full Time                                            | 69% | 76% | 74% | 79% | 72% |  |
| Part Time                                            | 65% | 54% | 44% | 57% | 48% |  |