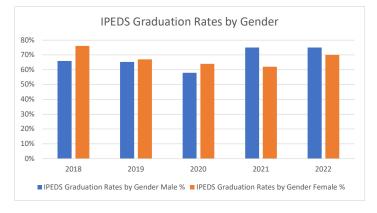

| IPEDS Graduation Rates by Gender |      |        |        |          |  |  |  |
|----------------------------------|------|--------|--------|----------|--|--|--|
| Year                             | Male | Male % | Female | Female % |  |  |  |
| 2018                             | 176  | 66%    | 114    | 76%      |  |  |  |
| 2019                             | 196  | 65%    | 108    | 67%      |  |  |  |
| 2020                             | 164  | 58%    | 153    | 64%      |  |  |  |
| 2021                             | 179  | 75%    | 109    | 62%      |  |  |  |
| 2022                             | 171  | 75%    | 93     | 70%      |  |  |  |