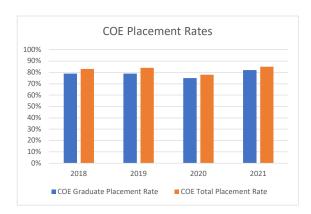

| COE Placement Rates |      |      |      |      |  |  |  |
|---------------------|------|------|------|------|--|--|--|
| Year                | 2018 | 2019 | 2020 | 2021 |  |  |  |
| COE Graduate Placen | 79%  | 79%  | 75%  | 82%  |  |  |  |
| COE Total Placement | 83%  | 84%  | 78%  | 85%  |  |  |  |