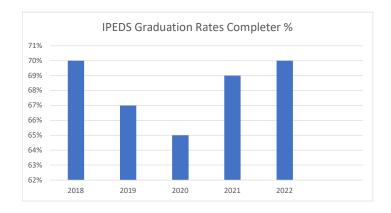

| IPEDS Graduation Rates |      |           |             |  |  |  |
|------------------------|------|-----------|-------------|--|--|--|
| Year                   |      | Completer | Completer % |  |  |  |
|                        | 2018 | 290       | 70%         |  |  |  |
|                        | 2019 | 304       | 67%         |  |  |  |
|                        | 2020 | 317       | 65%         |  |  |  |
|                        | 2021 | 288       | 69%         |  |  |  |
|                        | 2022 | 264       | 70%         |  |  |  |